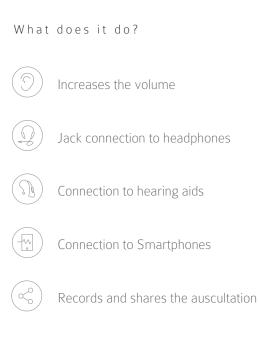

#### What does it do?

Solution for hearing problems: Amplified eKuore Vet

The stethoscope that adapts to your hearing needs

Use cases

Jack Connections

+ Headphones

Jack + Receiver + Hearing aids

Jack + Cochlear implant