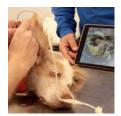

#### Record and visualize the auscultation

Enables a much more precise follow-up of the patients.

#### Interact with your customers

Listen jointly and explain the patient's diagnosis easier.

#### Objective follow-up

Compares the patient's condition objectively over several periods of time.

#### Share the auscultation

It can be checked quickly with a specialist vet.