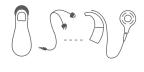

#### What does it do?

Solution for hearing problems: Amplified eKuore Vet

The stethoscope that adapts to your hearing needs

Use cases

Jack Connections

+ Headphones

Jack + Receiver + Hearing aids

Jack + Cochlear implant