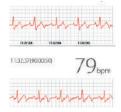

### ECG Veterinary Monitor 6 Leads

[ REF EK3008 ]

It is the latest generation portable ECG that connects to your smartphone and get an immediate PDF. This new device allows you to record, store, analyze and share a 6 leads electrocardiogram in just 30 seconds.

Perfect for cardiologist, anesthesiologist and veterinarians that need to derivate ECGs to an specialist

The pack contains:

- ECG 6 leads
- 6 disposable electrodes
- 3 clamps
- 3 jumpling wires
- Charge cradle
- Micro USB Cable
- Case
- User Manual