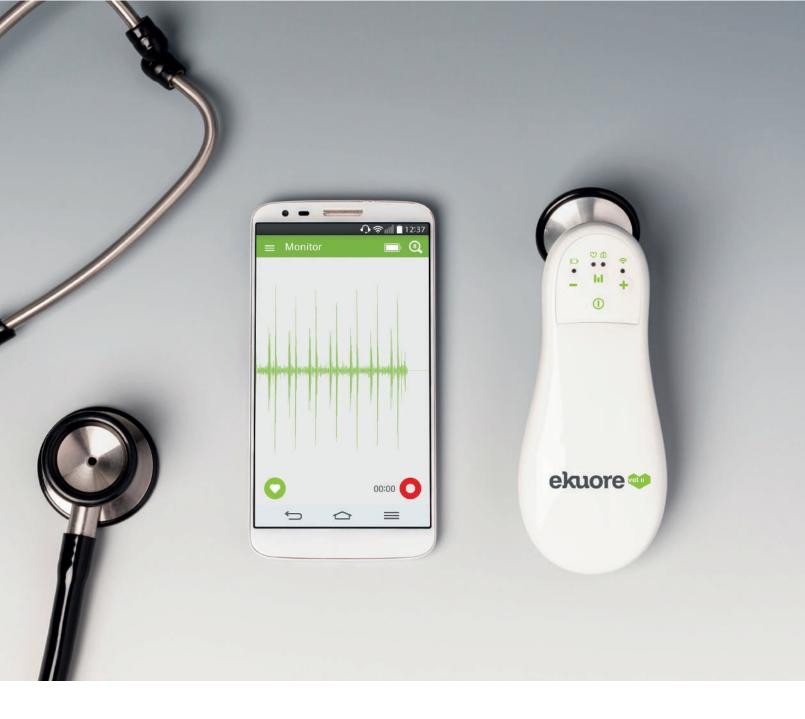

### The stethoscope that connects to your smartphone

#### What does it do?

#### Record and visualize the auscultation

Enables a much more precise follow-up of the patients.

#### Share the auscultation

It can be checked quickly with a specialist vet.