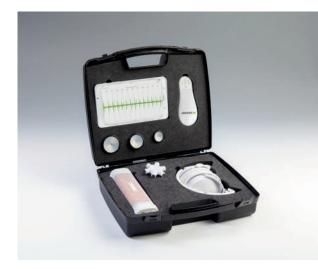

### Teaching Kit eKuore Vet II® stethoscope

[ REF: E2K0001 ]

eKuore Vet II Teaching Kit is the most complete kit, it is the perfect solution for medical teachers and students. Through this kit, students can listen simultaneously (up to 5 people) while the teacher is auscultating. It also incorporates access to Database sounds of pathological auscultations made by renowned doctors. The Kit contains:

- eKuore Vet II stethoscope
- 5 In-ear headphones
- 1 On-ear headphones
- 1 Multi jack-connector
- 1 Tablet or 1 Smartphone
- Micro USB cable
- 3 Chestpieces (big, medium, small)
- Wireless speaker
- Briefcase
- Access to data base sounds of pathological auscultations