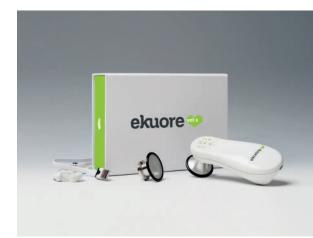

### Basic Kit eKuore Vet II® stethoscope

[ REF: E2K0002 ]

It is the second generation\* (2017) of our veterinary stethoscope. Through this Kit you can enjoy the essence of the stethoscope, designed for individual use. The Kit contains:

- eKuore Vet II stethoscope
- Medium chestpiece 35,5mm (for medium size animals, like dogs or cats)
- Headphones
- Micro USB cable
- User manual
- Quickguide