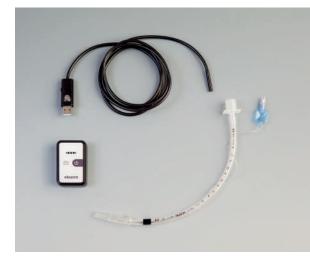

### Veterinary Endoscope

[ REF: EK3002W ]

It is the latest generation video camera with connection to your Smartphone. Together with an esophageal tube, it allows you to explore the inside of your patients. The kit contains

- Esophageal tube
- WiFi module
- Camera with connection to your Smartphone

#### Features

- Camera length 1,5 m
- Camera diameter 5,5 mm
- Focal distance 2 4 cm
- Endotraqueal tube with balloon 6 mm
- Tube length 36 cm