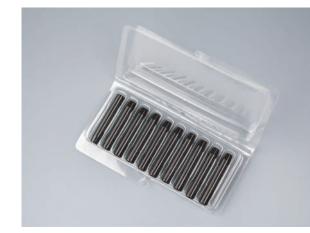

### Otoscope cannula replacement

(Pack of 10 cannulas) [ REF: EK3007-C ]

Pack of 10 cannulasfor eKuore digital otoscope. Examine precisely the external ear and eardrum thanks to the eKuore otoscope and its cannulas.

The otoscope can be used as otoscope, dermatoscopy or to examine nostrils.