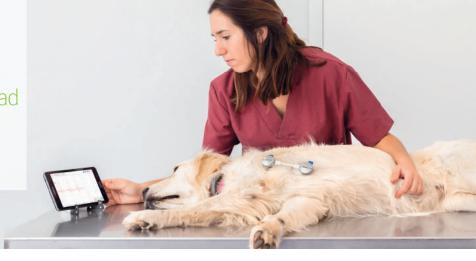

#### Record and visualize the auscultation

Enables a much more precise follow-up of the patients.

#### Interact with your customers

Listen jointly and explain the patient's diagnosis easier.

#### Objective follow-up

Compares the patient's condition objectively over several periods of time.

#### Share the auscultation

It can be checked quickly with a specialist vet.