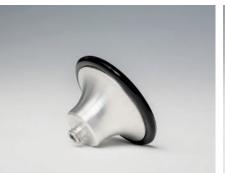

Stethoscope eKuore - Chespiece (L) 42 mm (for horses, calves...) [ REF: EP1002 ]

Stethoscope eKuore - Chespiece (M) 35,5 mm (for dogs, cats...) [ REF: EP1001 ]

Stethoscope eKuore - Chespiece (S) 28 mm (for exotic animals) [ REF: EP1000 ]