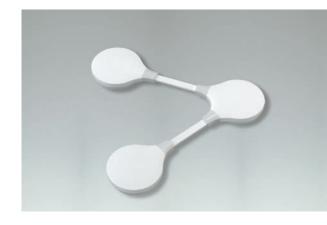

### Basic Kit eKuore Vet II® stethoscope

[ REF: E2K0002 ]

It is the second generation\* (2017) of our veterinary stethoscope. Through this Kit you can enjoy the essence of the stethoscope, designed for individual use. The Kit contains:

- eKuore Vet II stethoscope
- Medium chestpiece 35,5mm (for medium size animals, like dogs or cats)
- Headphones
- Micro USB cable
- User manual
- Quickguide