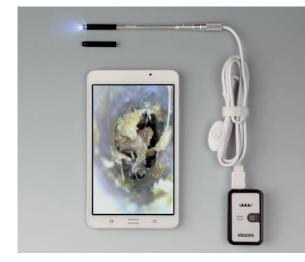

### Veterinary Endoscope

[ REF: EK3002W ]

It is the latest generation video camera with connection to your Smartphone. Together with an esophageal tube, it allows you to explore the inside of your patients. The kit contains

- Esophageal tube
- WiFi module
- Camera with connection to your Smartphone

#### Features

- Camera length 1,5 m
- Camera diameter 5,5 mm
- Focal distance 2 4 cm
- Endotraqueal tube with balloon 6 mm
- Tube length 36 cm