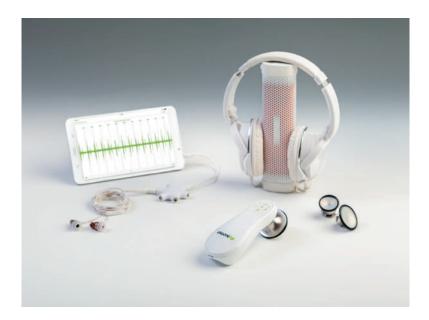

### Basic Kit eKuore Vet II® stethoscope

[ REF: E2K0002 ]

It is the second generation\* (2017) of our veterinary stethoscope. Through this Kit you can enjoy the essence of the stethoscope, designed for individual use. The Kit contains:

- eKuore Vet II stethoscope
- Medium chestpiece 35,5mm (for medium size animals, like dogs or cats)
- Headphones
- Micro USB cable
- User manual
- Quickguide

### Premium Kit eKuore Vet II® stethoscope

[ REF: E2K0000 ]

\*[ REF: E2K0000P ] Premium Kit eKuore Vet II® Amplified Stethoscope

Designed for users who want to enjoy all the possibilities offered by the eKuore Vet II stethoscope. Through this you can interact with your patients sharing the sound of the auscultation in real time through the speaker. It is the ideal Kit for commercial demonstration purposes. The Kit contains:

- eKuore Vet II stethoscope
- 1 In-ear headphones
- 1 On-ear headphones
- Micro USB cable
- 3 Chestpieces (big, medium, small)
- Wireless speaker
- Quickguide
- User manual
- Briefcase

### Teaching Kit eKuore Vet II® stethoscope

[ REF: E2K0001 ]

eKuore Vet II Teaching Kit is the most complete kit, it is the perfect solution for medical teachers and students. Through this kit, students can listen simultaneously (up to 5 people) while the teacher is auscultating. It also incorporates access to Database sounds of pathological auscultations made by renowned doctors. The Kit contains:

- eKuore Vet II stethoscope
- 5 In-ear headphones
- 1 On-ear headphones
- 1 Multi jack-connector
- 1 Tablet or 1 Smartphone
- Micro USB cable
- 3 Chestpieces (big, medium, small)
- Wireless speaker
- Briefcase
- Access to data base sounds of pathological auscultations