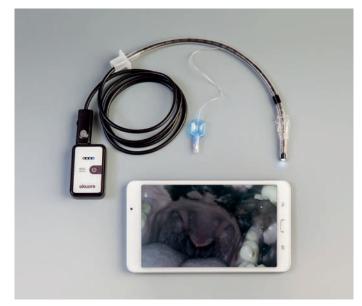

### Veterinary endoscope

Examine your patients in a safe way at low cost

#### Display in real time

It allows you to see the inside of your patient in real time.

What does it do?Image: Comparison of the second seco

Digital otoscope solution:

### Veterinary Endoscope

[ REF: EK3002W ]

It is the latest generation video camera with connection to your Smartphone. Together with an esophageal tube, it allows you to explore the inside of your patients. The kit contains

- Esophageal tube
- WiFi module
- Camera with connection to your Smartphone

#### Features

- Camera length 1,5 m
- Camera diameter 5,5 mm
- Focal distance 2 4 cm
- Endotraqueal tube with balloon 6 mm
- Tube length 36 cm