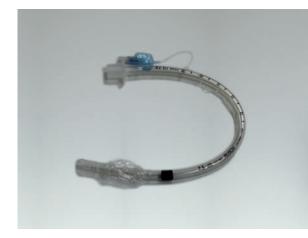

# Endotracheal tube 7.5mm - Veterinary Endoscope [ REF: EK3002-T ]

Endotracheal tube for veterinary use.

Size: 7.5 mm

Stethoscope eKuore - Earbuds [ REF: EP1202 ]

Earbuds for eKuore Vet II® Stethoscope. Size: 8 mm Cable: 1,2 m