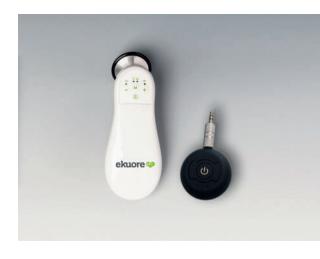

### Basic Kit eKuore Vet II<sup>®</sup> Amplified stethoscope

[ REF: E2K0099 ]

Amplified eKuore Vet II is the solution designed for veterinary professionals with hearing problems, which allows you to adapt the auscultation to your hearing needs. This version amplifies the sound 10 dB + regarding the eKuore Vet II stethoscope. The Kit contains:

- eKuore Vet II amplified stethoscope
- Medium chestpiece (35,5mm)
- Headphones
- Micro USB cable
- Bluetooth module
- Quickguide
- User manual