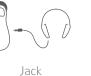

#### What does it do?

Solution for hearing problems: Amplified eKuore Vet

The stethoscope that adapts to your hearing needs

Use cases

Jack Connections

+ Headphones

Jack + Receiver + Hearing aids

Jack + Cochlear implant