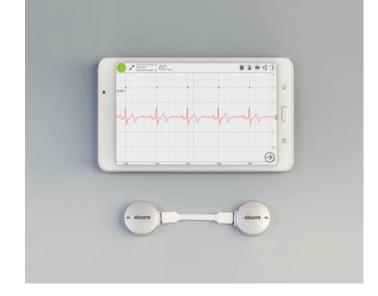

### Portable ECG solution: ECG Veterinary monitor 1 lead

The ECG that connects to your smartphone or tablet

#### Benefits

#### Easy to use

You can monitor more patients, quickly and easily. Avoid stress and shaving in most animals.

**Practical Monitor** Portable and easy to place in just 3 minutes. Use it as an operating room monitor or post-surgery monitor.