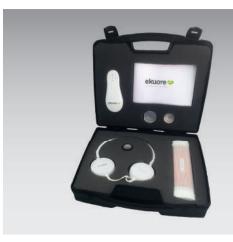

### Premium Kit eKuore Vet II® stethoscope

[ REF: E2K0000 ]

\*[ REF: E2K0000P ] Premium Kit eKuore Vet II® Amplified Stethoscope

Designed for users who want to enjoy all the possibilities offered by the eKuore Vet II stethoscope. Through this you can interact with your patients sharing the sound of the auscultation in real time through the speaker. It is the ideal Kit for commercial demonstration purposes. The Kit contains:

- eKuore Vet II stethoscope
- 1 In-ear headphones
- 1 On-ear headphones
- Micro USB cable
- 3 Chestpieces (big, medium, small)
- Wireless speaker
- Quickguide
- User manual
- Briefcase