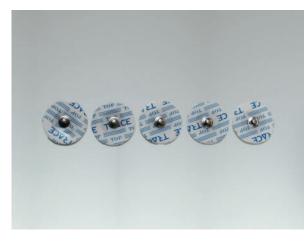

### Accessories

Electrodes

(Pack of 30 electrodes)
[ REF: EK3004-E ]

Pack of 30 electrodes for eKuore ECG Veterinary Monitor 1Lead .

The eKuore digital electrocardiogram allows obtaining and registering a 1 lead EKG in just 30 seconds.