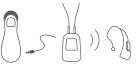

#### What does it do?

Solution for hearing problems: Amplified eKuore Vet

The stethoscope that adapts to your hearing needs

Use cases

Jack Connections

+ Headphones

Jack + Receiver + Hearing aids

Jack + Cochlear implant