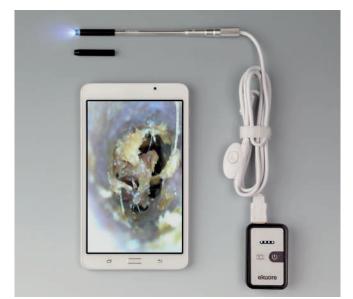

### Veterinary endoscope

Examine your patients in a safe way at low cost

#### Display in real time

It allows you to see the inside of your patient in real time.

What does it do?Image: Comparison of the second seco

Digital otoscope solution:

#### What does it do?

Portable

Take pictures

-12

Visualize in real-time

Share