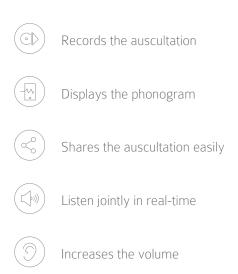

#### Record and visualize the auscultation

Enables a much more precise follow-up of the patients.

#### Interact with your customers

Listen jointly and explain the patient's diagnosis easier.

#### Share the auscultation

It can be checked quickly with a specialist vet.

#### Display in real time

It allows you to see the inside of your patient in real time.

What does it do?Image: Comparison of the second seco

Digital otoscope solution: