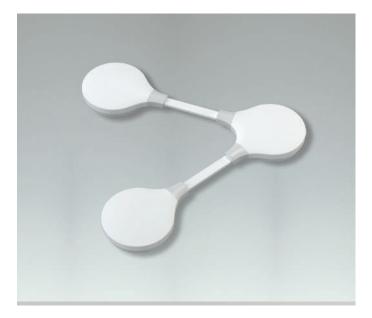

### The stethoscope that connects to your smartphone

### Basic Kit eKuore Vet II® stethoscope

[ REF: E2K0002 ]

It is the second generation\* (2017) of our veterinary stethoscope. Through this Kit you can enjoy the essence of the stethoscope, designed for individual use. The Kit contains:

- eKuore Vet II stethoscope
- Medium chestpiece 35,5mm (for medium size animals, like dogs or cats)
- Headphones
- Micro USB cable
- User manual
- Quickguide