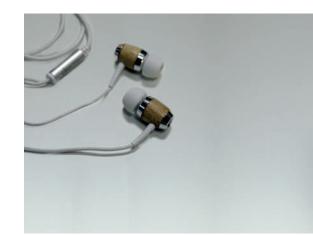

- eKuore Vet II stethoscope
- Medium chestpiece 35,5mm (for medium size animals, like dogs or cats)
- Headphones
- Micro USB cable
- User manual
- Quickguide

# Endotracheal tube 7.5mm - Veterinary Endoscope [ REF: EK3002-T ]

Endotracheal tube for veterinary use.

Size: 7.5 mm

Stethoscope eKuore - Earbuds [ REF: EP1202 ]

Earbuds for eKuore Vet II® Stethoscope. Size: 8 mm Cable: 1,2 m