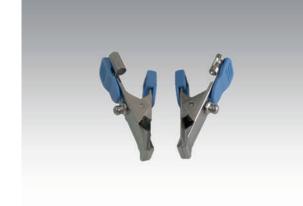

eKuore ECG Clamps (Pack of 5 clamps) [ REF: EK3004-P ]

Pack of 5 clamps for the eKuore digital ECG. The eKuore digital electrocardiogram allows obtaining and registering a 1 lead EKG in just 30 seconds.

You can use the clamps for hospitalized, operated and post-op patience's.

ECG USB Cable 1 meter [ REF: EK3004-C ]

ECG USB Cable 1 meter to do electrocardiographies in small and large animals that need more distance.