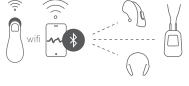

Wireless Connections

Wifi + Smartphone + Bluetooth + Hearing aids / Headphones / Receiver

Bluetooth Transmitter + Bluetooth + Hearing aids / Headphones / Receiver