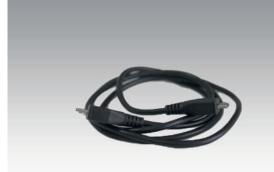

You can use the clamps for hospitalized, operated and post-op patience's.

ECG USB Cable 1 meter [ REF: EK3004-C ]

ECG USB Cable 1 meter to do electrocardiographies in small and large animals that need more distance.