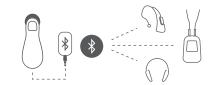

#### What does it do?

Solution for hearing problems: Amplified eKuore Vet

The stethoscope that adapts to your hearing needs

Use cases

Jack Connections

+ Headphones

Jack + Receiver + Hearing aids

Jack + Cochlear implant

Wireless Connections

Wifi + Smartphone + Bluetooth + Hearing aids / Headphones / Receiver

Bluetooth Transmitter + Bluetooth + Hearing aids / Headphones / Receiver