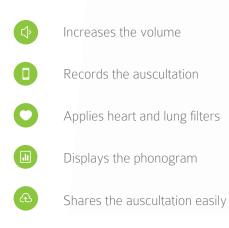

#### What does it do?

#### Record and visualize the auscultation

Enables a much more precise follow-up of the patients.

#### Share the auscultation

It can be checked quickly with a specialist vet.