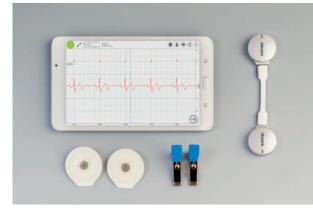

### ECG Veterinary Monitor 6 Leads

[ REF EK3008 ]

It is the latest generation portable ECG that connects to your smartphone and get an immediate PDF. This new device allows you to record, store, analyze and share a 6 leads electrocardiogram in just 30 seconds.

Perfect for cardiologist, anesthesiologist and veterinarians that need to derivate ECGs to an specialist

The pack contains:

- ECG 6 leads
- 6 disposable electrodes
- 3 clamps
- 3 jumpling wires
- Charge cradle
- Micro USB Cable
- Case
- User Manual