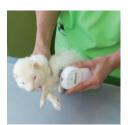

#### Professionals with hearing impairments

by students and improves

their understanding.

By setting the volume they can have again an auscultation according to their needs.

The stethoscope that improves the learning process

#### What does it do?

Solution for hearing problems: Amplified eKuore Vet

The stethoscope that adapts to your hearing needs

Use cases

Jack Connections

+ Headphones

Jack + Receiver + Hearing aids

Jack + Cochlear implant