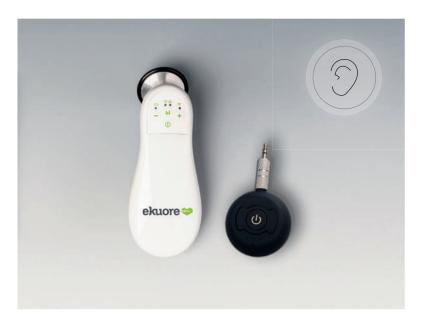

#### What does it do?

Solution for hearing problems: Amplified eKuore Vet

The stethoscope that adapts to your hearing needs

Use cases

Jack Connections

+ Headphones

Jack + Receiver + Hearing aids

Jack + Cochlear implant

Wireless Connections

Wifi + Smartphone + Bluetooth + Hearing aids / Headphones / Receiver

Bluetooth Transmitter + Bluetooth + Hearing aids / Headphones / Receiver